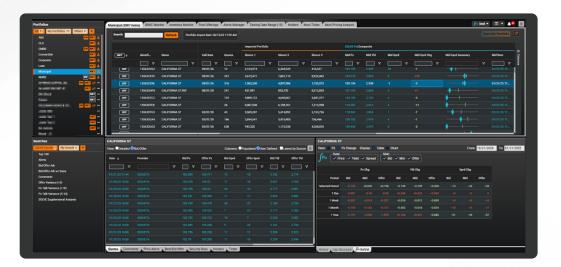

## **SOLVE Fixed Income Data, Analytics & Workflow Tools**

The SOLVE Platform represents a powerful combination of data, analytics and workflow tools that save time, reduce risk and drive the growth of your Fixed Income business. SOLVE aggregates, curates and delivers the most complete set of pre- and post-trade data available in the market. Traders, portfolio managers, risk, pricing, investment banking, and private credit professionals across the buy-side and sell-side leverage SOLVE for predictive pricing, relative value analysis, compliance reporting, and more.