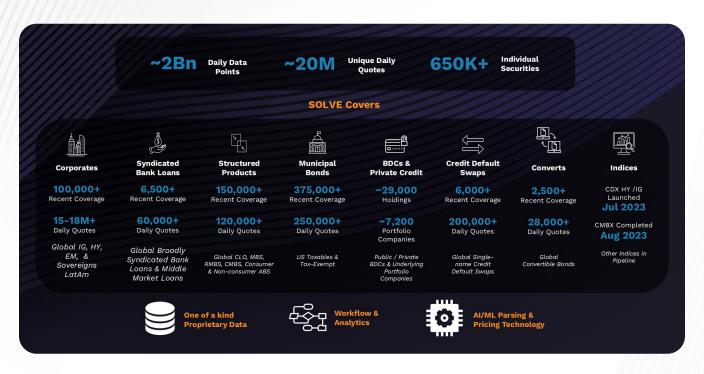

# SOLVE's Powerful analytics, workflow tools, and feeds are fueled by our proprietary data – amassed and curated by NLP, AI, and ML.